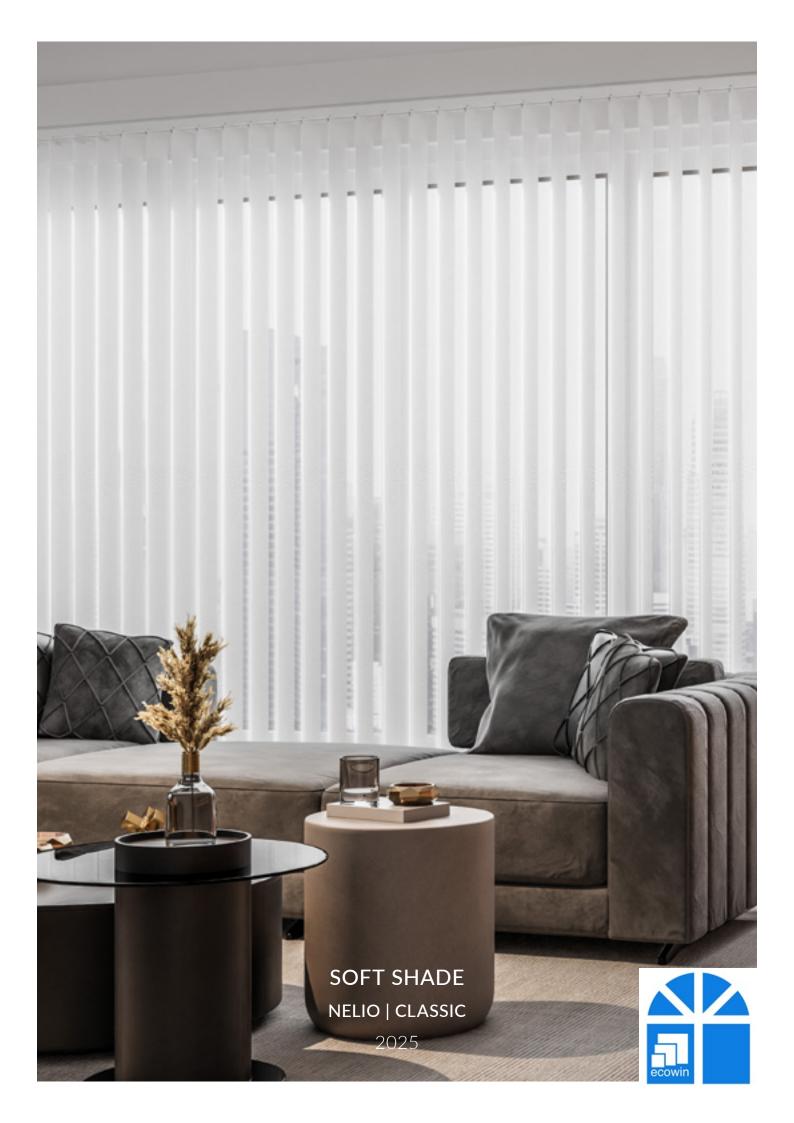

# SOFT SHADE NELIO

An elegant window cover designed for very large windows, allowing precise control over the angle and intensity of light. The angular head rail adds a modern touch.

- Manual control with a ballchain mechanism.
- Rail and accessory color options: white, black, silver.