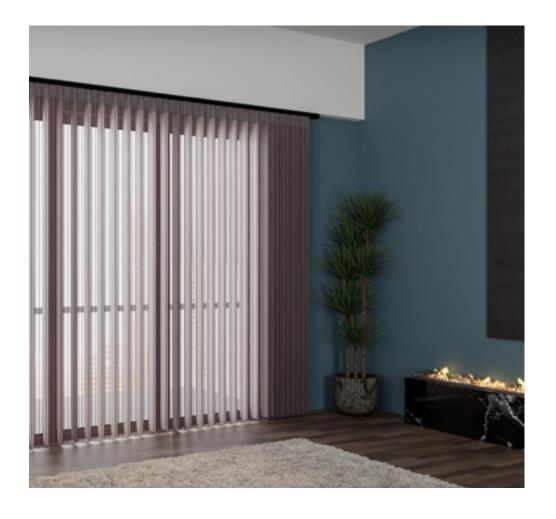

## SOFT SHADE CLASSIC

 color options: white, black, silver.
 Manual control with a wand mechanism. Rail and accessory color options: white.

design.

A universal and popular type of window covering. Fabric lamels can be positioned at various angles, allowing precise control of the amount of light entering the interior. The head rail has a slightly rounded

Manual control with a ballchain mechanism. Rail and accessory