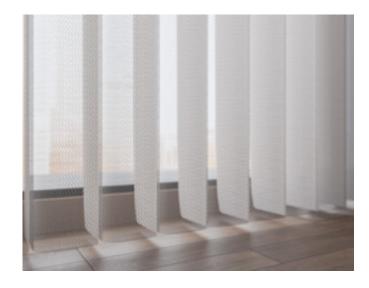

# SOFT SHADE NELIO

An elegant window cover designed for very large windows, allowing precise control over the angle and intensity of light. The angular head rail adds a modern touch.

- Manual control with a ballchain mechanism.
- Rail and accessory color options: white, black, silver.

## SOFT SHADE CLASSIC

 color options: white, black, silver.
 Manual control with a wand mechanism. Rail and accessory color options: white.

design.

A universal and popular type of window covering. Fabric lamels can be positioned at various angles, allowing precise control of the amount of light entering the interior. The head rail has a slightly rounded