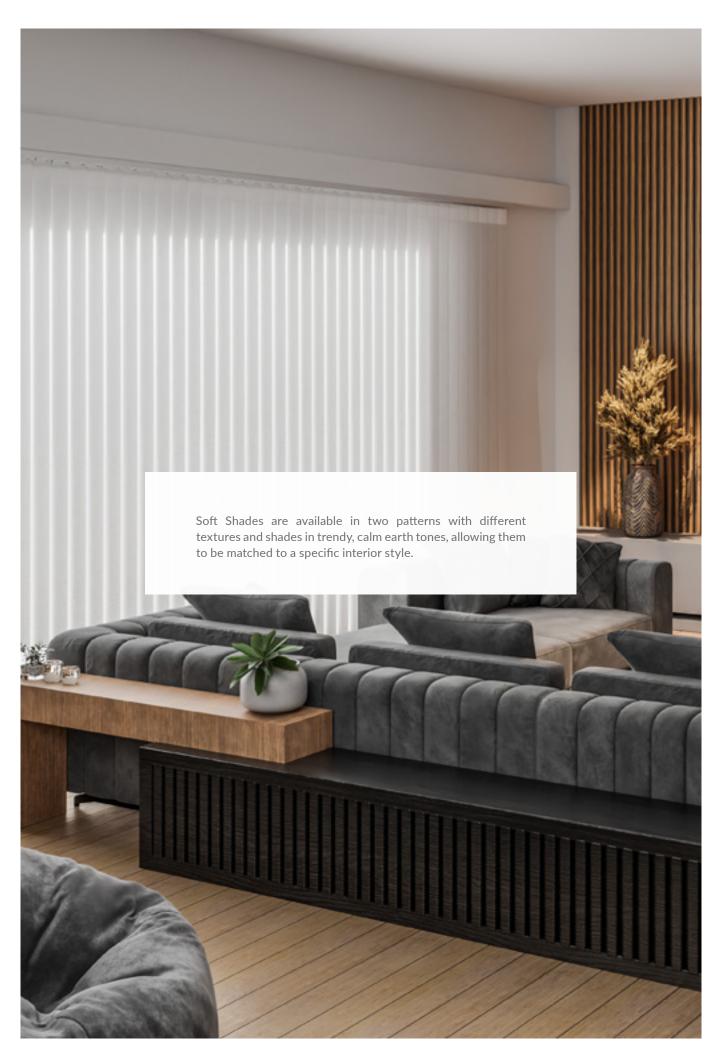

## SOFT SHADE CLASSIC

 color options: white, black, silver.
 Manual control with a wand mechanism. Rail and accessory color options: white.

design.

A universal and popular type of window covering. Fabric lamels can be positioned at various angles, allowing precise control of the amount of light entering the interior. The head rail has a slightly rounded