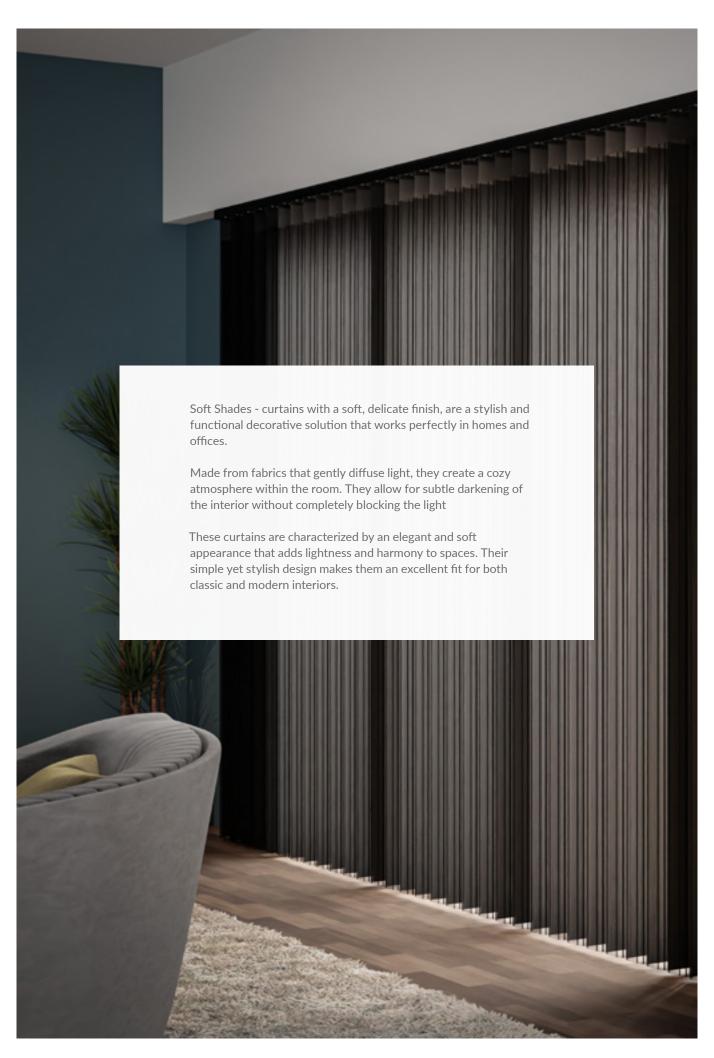

## SOFT SHADE CLASSIC

 color options: white, black, silver.
 Manual control with a wand mechanism. Rail and accessory color options: white.

design.

A universal and popular type of window covering. Fabric lamels can be positioned at various angles, allowing precise control of the amount of light entering the interior. The head rail has a slightly rounded