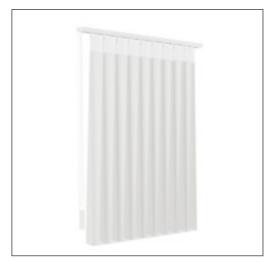

# SOFT SHADE NELIO

An elegant window cover designed for very large windows, allowing precise control over the angle and intensity of light. The angular head rail adds a modern touch.

- Manual control with a ballchain mechanism.
- Rail and accessory color options: white, black, silver.