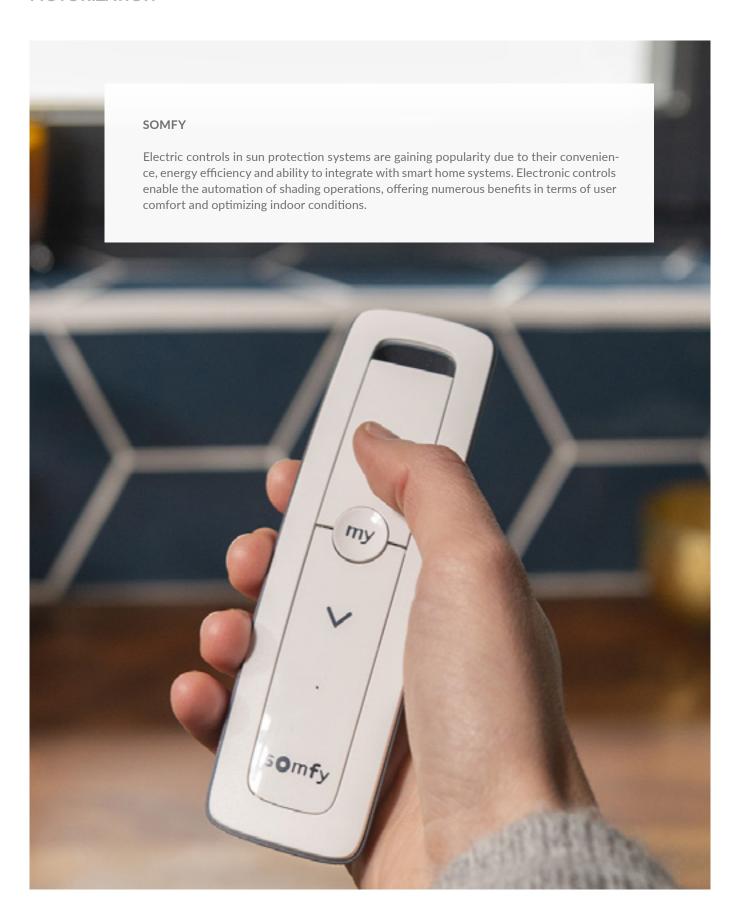

# SOFT SHADE NELIO





An elegant window cover designed for very large windows, allowing precise control over the angle and intensity of light. The angular head rail adds a modern touch.

- Manual control with a ballchain mechanism.
- Rail and accessory color options: white, black, silver.







## SOFT SHADE CLASSIC





 color options: white, black, silver.
 Manual control with a wand mechanism. Rail and accessory color options: white.

design.

A universal and popular type of window covering. Fabric lamels can be positioned at various angles, allowing precise control of the amount of light entering the interior. The head rail has a slightly rounded

Manual control with a ballchain mechanism. Rail and accessory









## **MOTORIZATION**





## **FABRICS**



Color: Sienna white

• Code: GLSM 01



• Color: Sienna ivory

• Code: GLSM 02



• Color: Sienna light grey

• Code: GLSM 04



• Color: Sienna mocca

• Code: GLSM 22



Color: Sienna black

• Code: GLSM 23



• Color: Sienna dark grey

• Code: GLSM 25



Color: Modena white

Code: GLSH 01



• Color: Modena ivory

• Code: GLSH 02



• Color: Modena beige

• Code: GLSH 03



• Color: Modena light grey

• Code: GLSH 04



Color: Modena taupe

Code: GLSH 05



• Color: Modena mocca

• Code: GLSH 10



• Color: Modena black

Code: GLSH 20



Color: Modena anthracit

• Code: GLSH 21

### **SPECIFICATION**

- Weight 170 g/m2
- Fabric Polyester 100%
- Oekotex Certyficate
  Oekotex Certyficate









• Color: Sienna white





• Color: Modena black





• Color: Modena ta