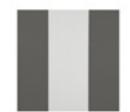

# SOFT SHADE NELIO

An elegant window cover designed for very large windows, allowing precise control over the angle and intensity of light. The angular head rail adds a modern touch.

- Manual control with a ballchain mechanism.
- Rail and accessory color options: white, black, silver.