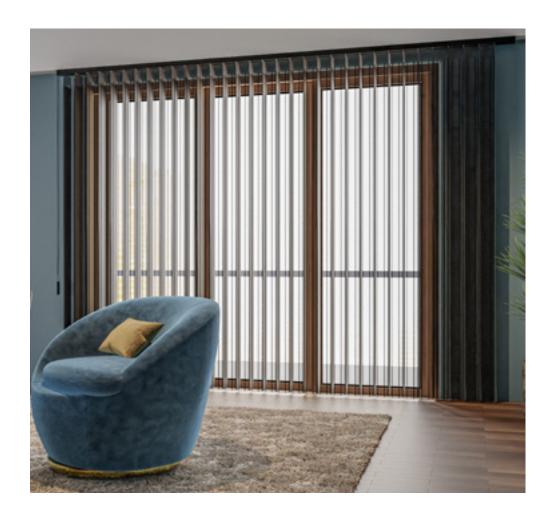

## SOFT SHADE CLASSIC

 color options: white, black, silver.
 Manual control with a wand mechanism. Rail and accessory color options: white.

design.

A universal and popular type of window covering. Fabric lamels can be positioned at various angles, allowing precise control of the amount of light entering the interior. The head rail has a slightly rounded