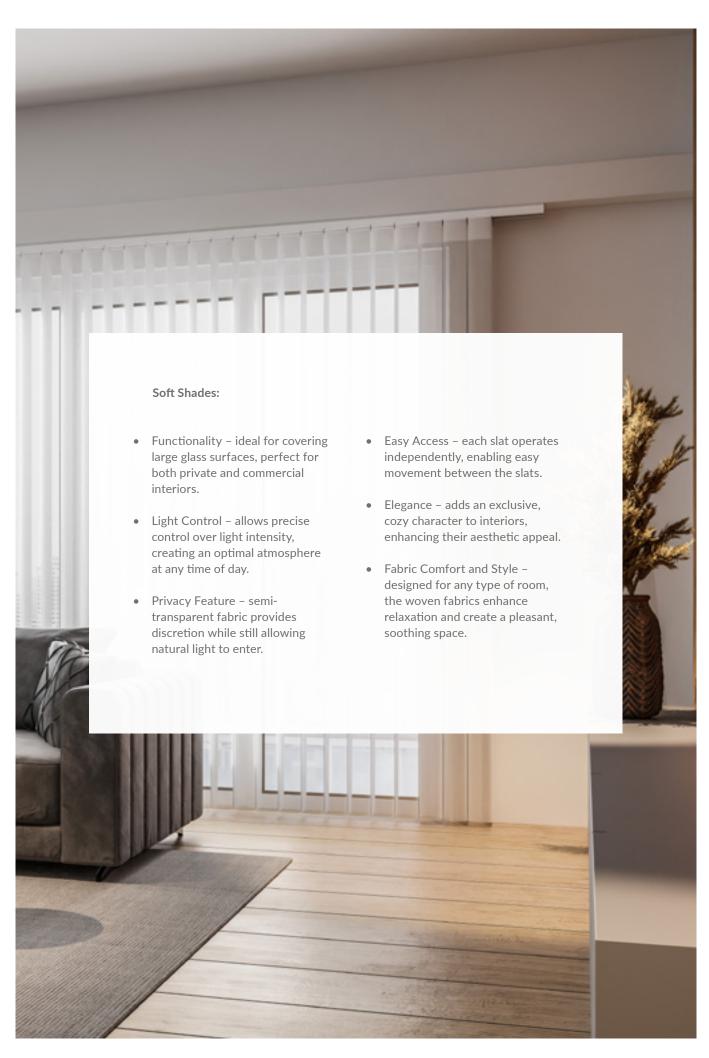

# SOFT SHADE NELIO

An elegant window cover designed for very large windows, allowing precise control over the angle and intensity of light. The angular head rail adds a modern touch.

- Manual control with a ballchain mechanism.
- Rail and accessory color options: white, black, silver.

## SOFT SHADE CLASSIC

 color options: white, black, silver.
 Manual control with a wand mechanism. Rail and accessory color options: white.

design.

A universal and popular type of window covering. Fabric lamels can be positioned at various angles, allowing precise control of the amount of light entering the interior. The head rail has a slightly rounded