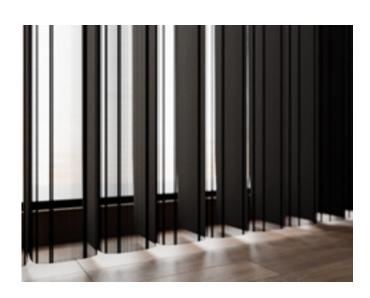

# SOFT SHADE NELIO

An elegant window cover designed for very large windows, allowing precise control over the angle and intensity of light. The angular head rail adds a modern touch.

- Manual control with a ballchain mechanism.
- Rail and accessory color options: white, black, silver.