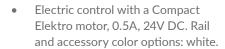

# SOFT SHADE NELIO





An elegant window cover designed for very large windows, allowing precise control over the angle and intensity of light. The angular head rail adds a modern touch.

- Manual control with a ballchain mechanism.
- Rail and accessory color options: white, black, silver.







## SOFT SHADE CLASSIC





 color options: white, black, silver.
 Manual control with a wand mechanism. Rail and accessory color options: white.

design.

A universal and popular type of window covering. Fabric lamels can be positioned at various angles, allowing precise control of the amount of light entering the interior. The head rail has a slightly rounded

Manual control with a ballchain mechanism. Rail and accessory









## **MOTORIZATION**





## **FABRICS**



Color: Sienna white

• Code: GLSM 01



• Color: Sienna ivory

• Code: GLSM 02



• Color: Sienna light grey

• Code: GLSM 04



• Color: Sienna mocca

• Code: GLSM 22



Color: Sienna black

• Code: GLSM 23



• Color: Sienna dark grey

• Code: GLSM 25



Color: Modena white

Code: GLSH 01



• Color: Modena ivory

• Code: GLSH 02



• Color: Modena beige

• Code: GLSH 03



• Color: Modena light grey

• Code: GLSH 04



Color: Modena taupe

Code: GLSH 05



• Color: Modena mocca

• Code: GLSH 10



• Color: Modena black

Code: GLSH 20



Color: Modena anthracit

• Code: GLSH 21

### **SPECIFICATION**

- Weight 170 g/m2
- Fabric Polyester 100%
- Oekotex Certyficate
  Oekotex Certyficate









• Color: Sienna white





• Color: Modena