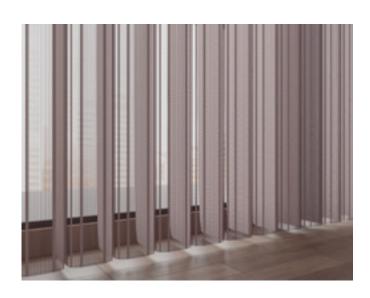

## SOFT SHADE CLASSIC

 color options: white, black, silver.
 Manual control with a wand mechanism. Rail and accessory color options: white.

design.

A universal and popular type of window covering. Fabric lamels can be positioned at various angles, allowing precise control of the amount of light entering the interior. The head rail has a slightly rounded