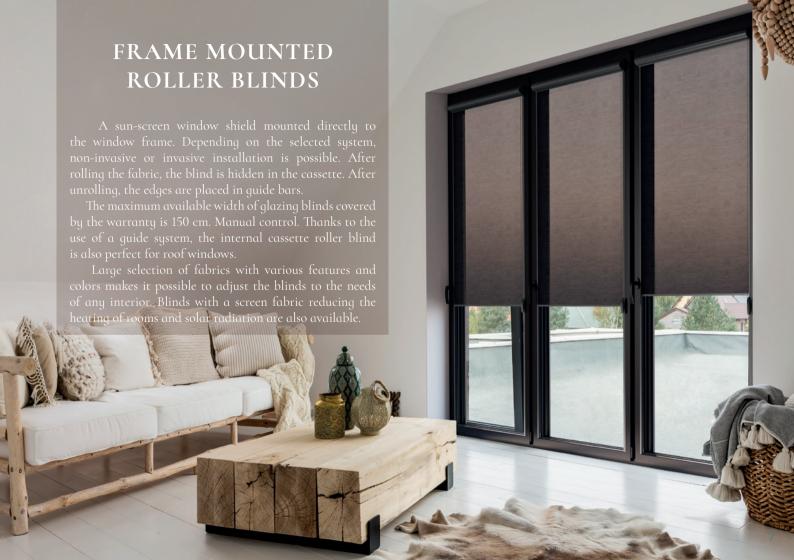

## INSTALLATION

Internal blinds can be attached to the ceiling, to the wall, or directly to the window. Both invasive and non-invasive mounting is possible.

### STYL

 $\boldsymbol{\Lambda}$  wide range of colors and a variety of fabric functionalities make the covers suitable for any interior style.

|                            |                                                                                                                                        | SYSTEM |   | COLOR                                                                                                                                                      | The maximum width (cm) of a blind covered by warranty |               | Electric | Non-invasive                           |
|----------------------------|----------------------------------------------------------------------------------------------------------------------------------------|--------|---|------------------------------------------------------------------------------------------------------------------------------------------------------------|-------------------------------------------------------|---------------|----------|----------------------------------------|
|                            |                                                                                                                                        |        |   |                                                                                                                                                            | standard                                              | day and night | control  | assembly                               |
| FREE-HANGING ROLLER BLINDS |                                                                                                                                        | MINI   |   | white, brown                                                                                                                                               | 150                                                   | -             | -        | yes                                    |
|                            |                                                                                                                                        | RM 25  |   | white, brown                                                                                                                                               | 180                                                   | -             | -        | bottom<br>bracket for side<br>quidance |
|                            |                                                                                                                                        | A32    |   | white, black                                                                                                                                               | 230                                                   | -             | -        | bottom<br>bracket for side<br>quidance |
|                            | J.                                                                                                                                     | MAGNA  | S | standard: white, off white, brown,<br>anthtacite, grey, black<br>exclusive: white alu, natural alu,<br>old brass, stainless steel, chrome,<br>black nickel | 240                                                   | 220           | yes      | bottom<br>bracket for side<br>quidance |
|                            |                                                                                                                                        |        | M |                                                                                                                                                            | 290                                                   | 260           | yes      | -                                      |
|                            | 0 0 0 0 0 0 0 0 0 0 0 0 0 0 0 0 0 0 0 0                                                                                                |        | L |                                                                                                                                                            | 440                                                   | -             | yes      | -                                      |
|                            |                                                                                                                                        | CODA   | S | white, off white, brown,<br>anthtacite, silver, black                                                                                                      | 240                                                   | 220           | yes      | -                                      |
|                            |                                                                                                                                        |        | M |                                                                                                                                                            | 290                                                   | 260           | yes      | -                                      |
|                            |                                                                                                                                        | TREO   | S | white, silver                                                                                                                                              | 240                                                   | 220           | yes      | -                                      |
|                            |                                                                                                                                        |        | M |                                                                                                                                                            | 290                                                   | 260           | yes      | -                                      |
|                            |                                                                                                                                        | BRUTUS | S | white, silver                                                                                                                                              | 240                                                   | 220           | yes      | -                                      |
|                            |                                                                                                                                        |        | M |                                                                                                                                                            | 290                                                   | 260           | yes      | -                                      |
|                            | 6 0<br>6 0<br>6 0<br>6 0<br>6 0<br>6 0<br>6 0<br>7 0<br>8 0<br>8 0<br>9 |        | L |                                                                                                                                                            | 440                                                   | -             | yes      |                                        |