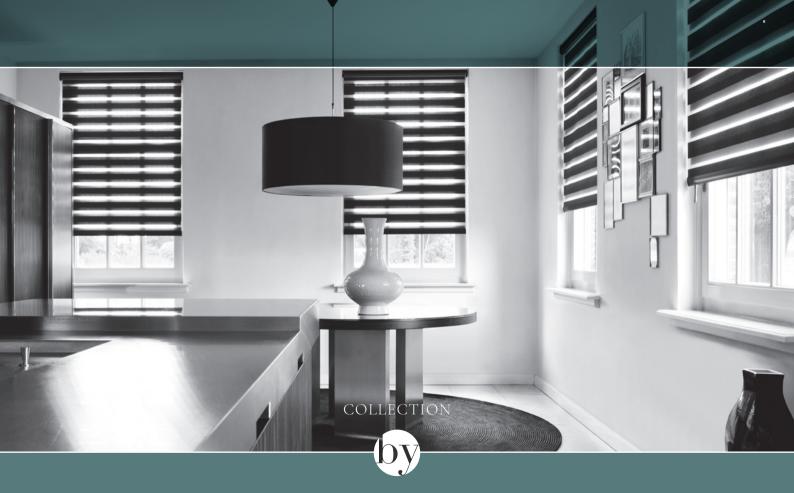

# INTERNAL ROLLER BLINDS

Internal blinds are one of the most popular types of internal window cover systems. Easy to install and handle, the blinds are frequently chosen for covering windows in private homes or public facilities. The multitude of fabrics, their vast functionality and colors make them suitable for almost any space.

### STYL

 $\boldsymbol{\Lambda}$  wide range of colors and a variety of fabric functionalities make the covers suitable for any interior style.

|                            |                                                                                                                                        | SYSTEM |   | COLOR                                                                                                                                                      | The maximum width (cm) of a blind covered by warranty |               | Electric | Non-invasive                           |
|----------------------------|----------------------------------------------------------------------------------------------------------------------------------------|--------|---|------------------------------------------------------------------------------------------------------------------------------------------------------------|-------------------------------------------------------|---------------|----------|----------------------------------------|
|                            |                                                                                                                                        |        |   |                                                                                                                                                            | standard                                              | day and night | control  | assembly                               |
| FREE-HANGING ROLLER BLINDS |                                                                                                                                        | MINI   |   | white, brown                                                                                                                                               | 150                                                   | -             | -        | yes                                    |
|                            |                                                                                                                                        | RM 25  |   | white, brown                                                                                                                                               | 180                                                   | -             | -        | bottom<br>bracket for side<br>quidance |
|                            |                                                                                                                                        | A32    |   | white, black                                                                                                                                               | 230                                                   | -             | -        | bottom<br>bracket for side<br>quidance |
|                            | J.                                                                                                                                     | MAGNA  | S | standard: white, off white, brown,<br>anthtacite, grey, black<br>exclusive: white alu, natural alu,<br>old brass, stainless steel, chrome,<br>black nickel | 240                                                   | 220           | yes      | bottom<br>bracket for side<br>quidance |
|                            |                                                                                                                                        |        | M |                                                                                                                                                            | 290                                                   | 260           | yes      | -                                      |
|                            | 0 0 0 0 0 0 0 0 0 0 0 0 0 0 0 0 0 0 0 0                                                                                                |        | L |                                                                                                                                                            | 440                                                   | -             | yes      | -                                      |
|                            |                                                                                                                                        | CODA   | S | white, off white, brown,<br>anthtacite, silver, black                                                                                                      | 240                                                   | 220           | yes      | -                                      |
|                            |                                                                                                                                        |        | M |                                                                                                                                                            | 290                                                   | 260           | yes      | -                                      |
|                            |                                                                                                                                        | TREO   | S | white, silver                                                                                                                                              | 240                                                   | 220           | yes      | -                                      |
|                            |                                                                                                                                        |        | M |                                                                                                                                                            | 290                                                   | 260           | yes      | -                                      |
|                            |                                                                                                                                        | BRUTUS | S | white, silver                                                                                                                                              | 240                                                   | 220           | yes      | -                                      |
|                            |                                                                                                                                        |        | M |                                                                                                                                                            | 290                                                   | 260           | yes      | -                                      |
|                            | 6 0<br>6 0<br>6 0<br>6 0<br>6 0<br>6 0<br>6 0<br>7 0<br>8 0<br>8 0<br>9 |        | L |                                                                                                                                                            | 440                                                   | -             | yes      |                                        |