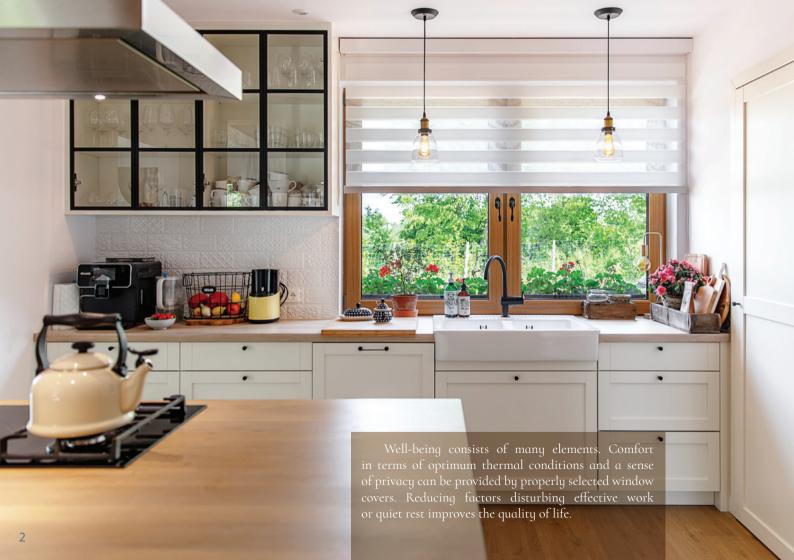

#### COMFORT

Reducing the amount of sunlight in a room and ensuring sense of intimacy increases the comfort of everyday life.

# INTERNAL ROLLER BLINDS

Internal blinds are one of the most popular types of internal window cover systems. Easy to install and handle, the blinds are frequently chosen for covering windows in private homes or public facilities. The multitude of fabrics, their vast functionality and colors make them suitable for almost any space.