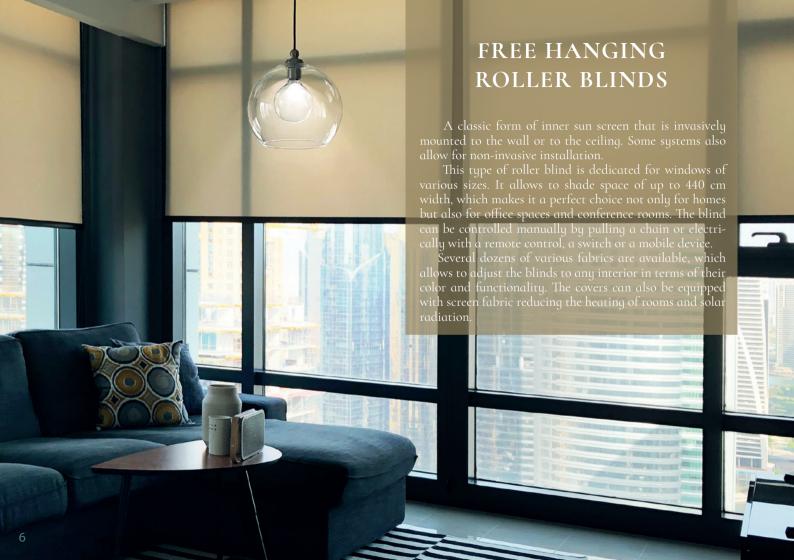

## INSTALLATION

Internal blinds can be attached to the ceiling, to the wall, or directly to the window. Both invasive and non-invasive mounting is possible.

### STYL

 $\boldsymbol{\Lambda}$  wide range of colors and a variety of fabric functionalities make the covers suitable for any interior style.

|                            |                                                                                                                                        | SYSTEM |   | COLOR                                                                                                                                                      | The maximum width (cm) of a blind covered by warranty |               | Electric | Non-invasive                           |
|----------------------------|----------------------------------------------------------------------------------------------------------------------------------------|--------|---|------------------------------------------------------------------------------------------------------------------------------------------------------------|-------------------------------------------------------|---------------|----------|----------------------------------------|
|                            |                                                                                                                                        |        |   |                                                                                                                                                            | standard                                              | day and night | control  | assembly                               |
| FREE-HANGING ROLLER BLINDS |                                                                                                                                        | MINI   |   | white, brown                                                                                                                                               | 150                                                   | -             | -        | yes                                    |
|                            |                                                                                                                                        | RM 25  |   | white, brown                                                                                                                                               | 180                                                   | -             | -        | bottom<br>bracket for side<br>quidance |
|                            |                                                                                                                                        | A32    |   | white, black                                                                                                                                               | 230                                                   | -             | -        | bottom<br>bracket for side<br>quidance |
|                            | J.                                                                                                                                     | MAGNA  | S | standard: white, off white, brown,<br>anthtacite, grey, black<br>exclusive: white alu, natural alu,<br>old brass, stainless steel, chrome,<br>black nickel | 240                                                   | 220           | yes      | bottom<br>bracket for side<br>quidance |
|                            |                                                                                                                                        |        | M |                                                                                                                                                            | 290                                                   | 260           | yes      | -                                      |
|                            | 0 0 0 0 0 0 0 0 0 0 0 0 0 0 0 0 0 0 0 0                                                                                                |        | L |                                                                                                                                                            | 440                                                   | -             | yes      | -                                      |
|                            |                                                                                                                                        | CODA   | S | white, off white, brown,<br>anthtacite, silver, black                                                                                                      | 240                                                   | 220           | yes      | -                                      |
|                            |                                                                                                                                        |        | M |                                                                                                                                                            | 290                                                   | 260           | yes      | -                                      |
|                            |                                                                                                                                        | TREO   | S | white, silver                                                                                                                                              | 240                                                   | 220           | yes      | -                                      |
|                            |                                                                                                                                        |        | M |                                                                                                                                                            | 290                                                   | 260           | yes      | -                                      |
|                            |                                                                                                                                        | BRUTUS | S | white, silver                                                                                                                                              | 240                                                   | 220           | yes      | -                                      |
|                            |                                                                                                                                        |        | M |                                                                                                                                                            | 290                                                   | 260           | yes      | -                                      |
|                            | 6 0<br>6 0<br>6 0<br>6 0<br>6 0<br>6 0<br>6 0<br>7 0<br>8 0<br>8 0<br>9 |        | L |                                                                                                                                                            | 440                                                   | -             | yes      |                                        |