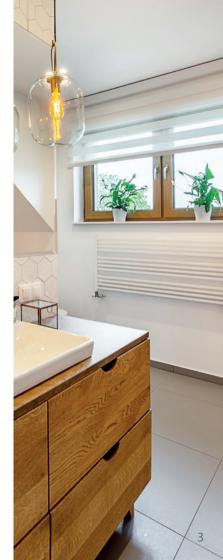

## INSTALLATION

Internal blinds can be attached to the ceiling, to the wall, or directly to the window. Both invasive and non-invasive mounting is possible.

## **ADJUSTMENT**

 $\boldsymbol{\Lambda}$  wide range of shapes and sizes of roller blind cassettes allows for adjusting the covers to individual needs.